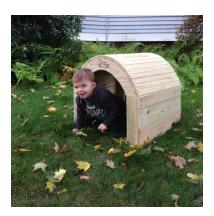

## **Crawl Tunnels**

**UBP-LPT240** 

Shipping Weight: 64 lbs Shipping Dimensions: 28"L X 26"W X 24"H Brand: Natural Playgrounds Company Toxicity: child friendly wood preservative Age Appropriateness: infants and toddlers

Kids love crawling under or through things, so this is a perfect natural play element for toddlers and preschoolers.

The 24" Crawl Through Tunnel is large enough that it's inviting, and short enough at 24" that it's easy to see really young children who are inside, or to reach in and tickle them if they're looking for attention.