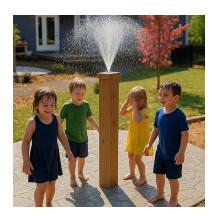

## **Water Spray Cooling Station**

**HPWP-RS** 

**Shipping Weight: 49 lbs** 

Shipping Dimensions: 73"L X 9"W X 9"H Brand: Natural Playgrounds Company Toxicity: child friendly wood preservative

Age Appropriateness: preschool

This Water Spray Cooling Station is a great, inexpensive solution for cooling off kids.

Rather than using a hose tied up in a tree, or draped around some makeshift pole, install one of these nifty Water Spray Cooling Stations.

Hook it up to your water spigot (so you can control the flow), and you've got a great shower of water for the kids to play under!

You can mount the post in a bed of sand or peastone so it drains nicely, or onto a small concrete pad sloped toward a drain, or etc.