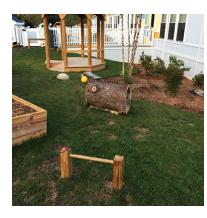

## Pull up bar for infants

**MRCF-IPB** 

Shipping Weight: 29 lbs

Shipping Dimensions: 39"L X 8"W X 8"H

**Brand: Natural Playgrounds** 

Toxicity: child friendly wood preservative

Age Appropriateness: all ages

This cute, low, Infant Pull-Up Bar is the perfect feature to have in your infant/child play area.

At various stages during their development, children will be looking for ways to pull themselves up to a standing position, which is exactly what these bars are intended to provide.

They are located low to the ground so by either pulling themselves up by the posts, or having your assistance to stand near the post while they grab the bar, they can hang on and feel like they are finally able to be upright!

Great for learning how to walk, balance, momentarily stand without help, and so on.

These are sanded very smooth and are very easy to install!

Typically bars are mounted 12" above the walking surface.